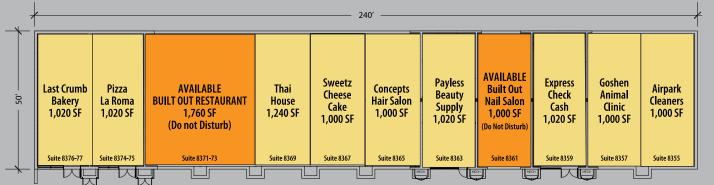

### 1,760 SF Built Out Restaurant for Lease

Gaithersburg, Maryland

### **Property Highlights**

- 1,000 1,760 square feet available
- Strong daytime population of 120,828 people within the trade area
- New pylon signage available
- Ample parking