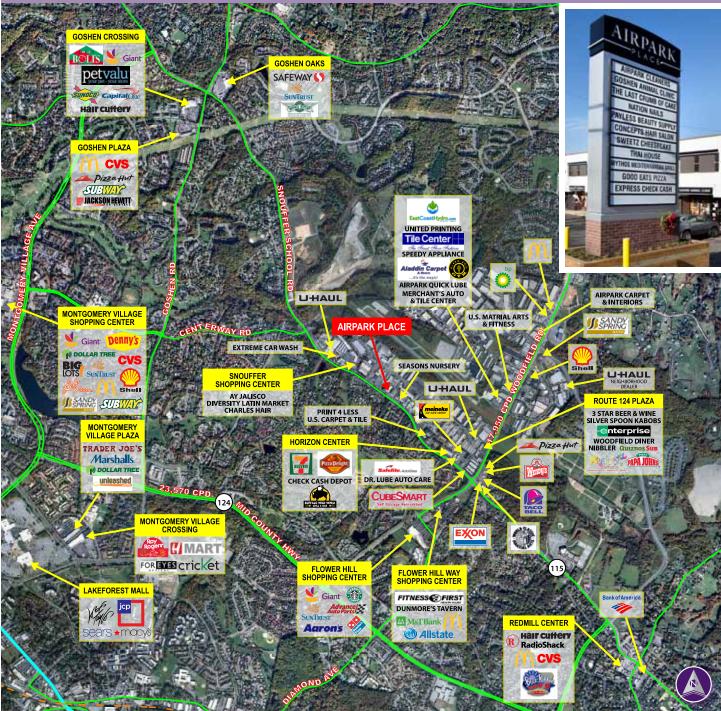

# Airpark Place

### 1,760 SF Built Out Restaurant for Lease

Gaithersburg, Maryland





### **Property Highlights**

- 1,000 1,760 square feet available
- Strong daytime population of 120,828 people within the trade area
- New pylon signage available
- Ample parking

### **Please Contact**

#### **Bradley A. Buslik**

240.482.3609 (direct) 301.656.3030 (office) bbuslik@hrretail.com

### Kyle B. Gamber

240.482.3617 (direct) 301.656.3030 (office) kgamber@hrretail.com





## Airpark Place 🗖 Gaithersburg, Maryland



### Demographics (2013 Estimated)

|                   | 1 Mile    | 3 Mile   | 5 Mile    |
|-------------------|-----------|----------|-----------|
| Population        | 14,484    | 105,428  | 216,062   |
| Average HH Income | \$102,680 | \$99,953 | \$106,539 |

Information herein has been obtained from sources believed to be reliable. While we do not doubt its accuracy, we have not verified it and make no guarantee, warranty or representation about it. Independent confirmation of its accuracy and completeness is your responsibility. H&R Retail, Inc.